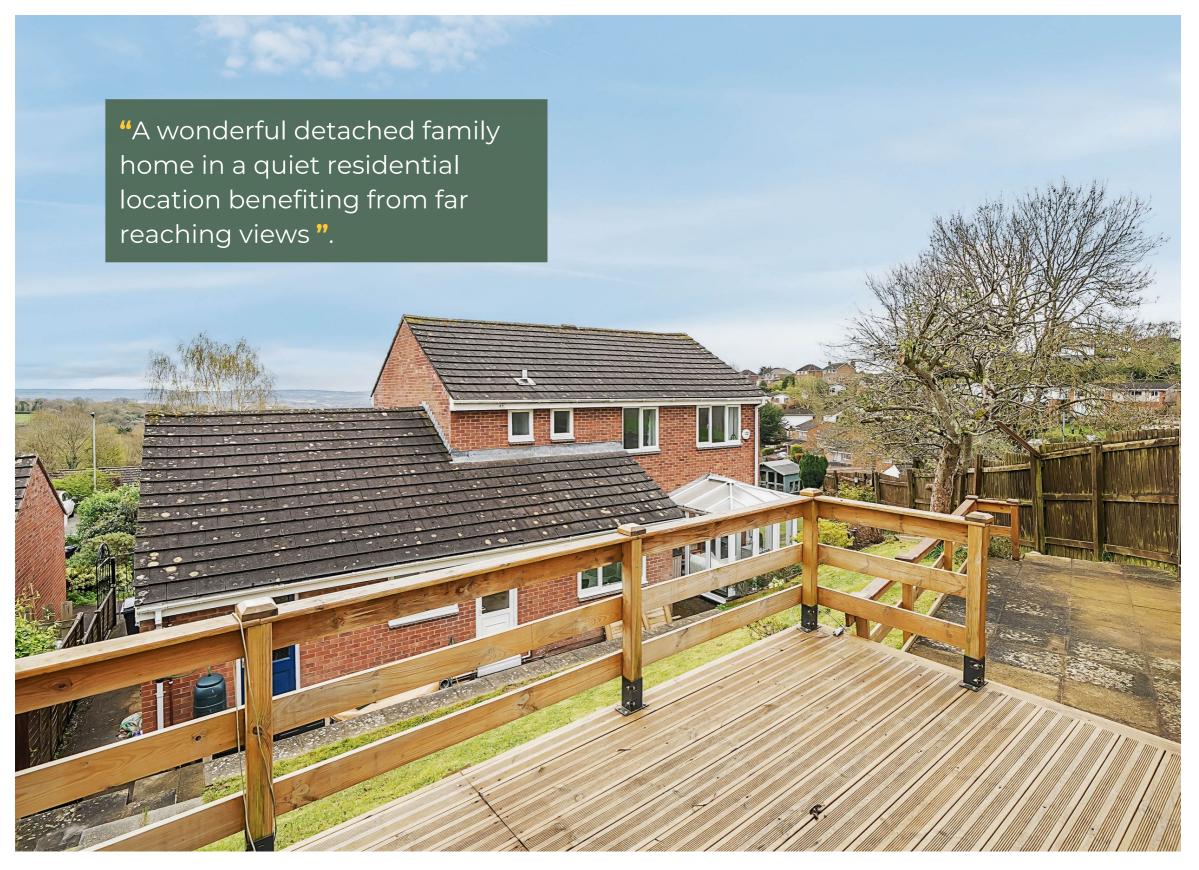

Outside the house has side and rear gardens, both are largely lawned, the latter has a decked viewing gallery at the top to enjoy the vista.

The property has driveway parking for multiple vehicles and gated hard standing area ideal for a motorhome, caravan or boat.