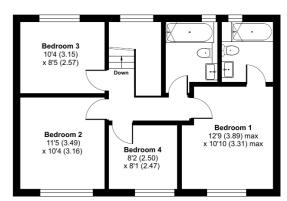

**Energy Efficiency Rating:** D

**GROUND FLOOR** 

## Florida Drive, Exeter, EX4

Approximate Area = 1614 sq ft / 149.9 sq m Garage = 129 sq ft / 11.9 sq m Outbuilding = 32 sq ft / 2.9 sq m Total = 1775 sq ft / 164.7 sq m

For identification only - Not to scale

FIRST FLOOR

Floor plan produced in accordance with RICS Property Measurement Standards incorporating International Property Measurement Standards (IPMS2 Residential). @ nichecom 2024. Produced for Robert Williams Ltd. REF: 1107919