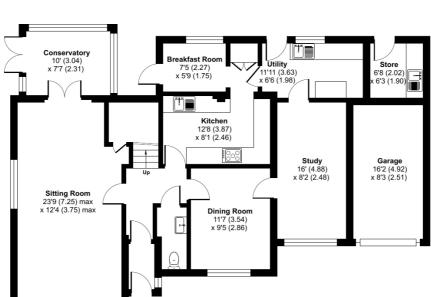

**Energy Efficiency Rating:** D

**GROUND FLOOR** 

## Florida Drive, Exeter, EX4

Approximate Area = 1614 sq ft / 149.9 sq m Garage = 129 sq ft / 11.9 sq m Outbuilding = 32 sq ft / 2.9 sq m Total = 1775 sq ft / 164.7 sq m

For identification only - Not to scale

FIRST FLOOR

Floor plan produced in accordance with RICS Property Measurement Standards incorporating International Property Measurement Standards (IPMS2 Residential). @ nichecom 2024. Produced for Robert Williams Ltd. REF: 1107919