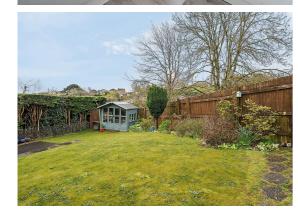

Outside the house has side and rear gardens, both are largely lawned, the latter has a decked viewing gallery at the top to enjoy the vista.

The property has driveway parking for multiple vehicles and gated hard standing area ideal for a motorhome, caravan or boat.